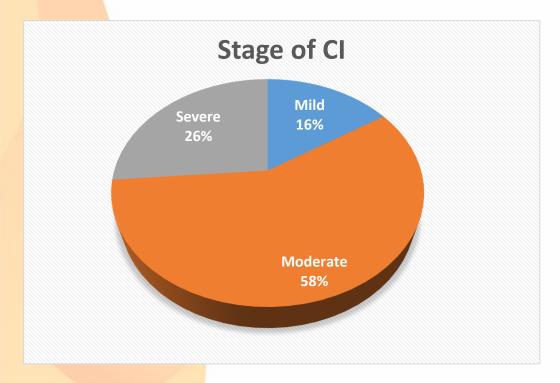

carers during the early months of COVID-19 pandemic.

Report the transition from in person services to online mode of delivery of psychosocial intervention

Explore potential of digital platform in providing continued care and support for PwD and Family.

# Methodology



Initially 24 PwD were enrolled for the online sessions

Involved family members to facilitate day care sessions

Use of colorful presentation/animations to draw attention of the clients

Adapting activities suit the online mode of delivery

Physical, cognitive and social activities to keep them engaged

2 hours of engagement for 6 days a week

Documented the experience of staff and family to assess the feasibility





# Physical activities











### Cognitive activities















# Profiling of the Clients











#### **FAMILY FEEDBACK**



# Reason for Dropout Cognitive impairment sensory impairments

unavailability of gadgets unwillingness of family

# Feasibility and Impact



#### Challenges

#### **Potential**

Client with severe Cl and sensory impairment

Connectivity issues

Dependent on family member support

Manages BPSD

Enhances sense of well being

Enhances sense of well being

Enhances sense of well being