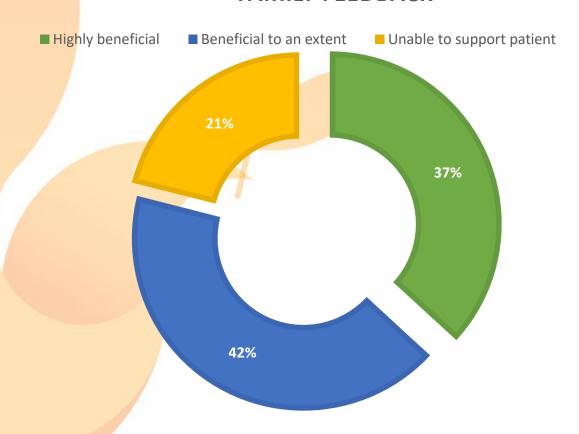

COVID-19 pandemic.

Report the transition from in person services to online mode of delivery of psychosocial intervention

Explore potential of digital platform in providing continued care and support for PwD and Family.

# Methodology



Initially 24 PwD were enrolled for the online sessions

Involved family members to facilitate day care sessions

Use of colorful presentation/animations to draw attention of the clients

Adapting activities suit the online mode of delivery

Physical, cognitive and social activities to keep them engaged

2 hours of engagement for 6 days a week

Documented the experience of staff and family to assess the feasibility





# Physical activities











### Cognitive activities















# Profiling of the Clients











#### **FAMILY FEEDBACK**



# Reason for Dropout Cognitive impairment sensory impairments

unavailability of gadgets unwillingness of family

# Feasibility and Impact



#### Challenges

#### **Potential**

Client with severe Cl and sensory impairment

Connectivity issues

Dependent on family member support

Manages BPSD

Enhances sense of well being

Enhances sense of well being

Enhances sense of well being