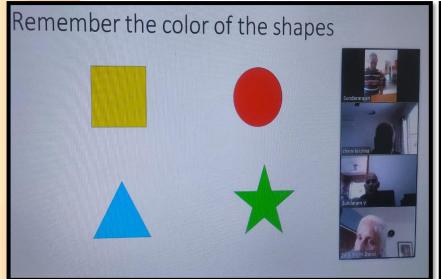

ople living with dementia and their family carers during the early months of COVID-19 pandemic.

Report the transition from in person services to online mode of delivery of psychosocial intervention

Explore potential of digital platform in providing continued care and support for PwD and Family.

# Methodology



Initially 24 PwD were enrolled for the online sessions

Involved family members to facilitate day care sessions

Use of colorful presentation/animations to draw attention of the clients

Adapting activities suit the online mode of delivery

Physical, cognitive and social activities to keep them engaged

2 hours of engagement for 6 days a week

Documented the experience of staff and family to assess the feasibility





# Physical activities











### Cognitive activities















# Profiling of the Clients











#### **FAMILY FEEDBACK**



# Reason for Dropout Cognitive impairment sensory impairments

unavailability of gadgets unwillingness of family

# Feasibility and Impact



#### Challenges

#### **Potential**

Client with severe Cl and sensory impairment

Connectivity issues

Dependent on family member support

Manages BPSD

Enhances sense of well being

Enhances sense of well being

Enhances sense of well being