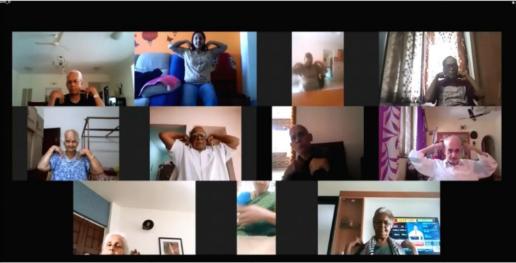

effect of day care closure on people living with dementia and their family carers during the early months of COVID-19 pandemic.

Report the transition from in person services to online mode of delivery of psychosocial intervention

Explore potential of digital platform in providing continued care and support for PwD and Family.

# Methodology



Initially 24 PwD were enrolled for the online sessions

Involved family members to facilitate day care sessions

Use of colorful presentation/animations to draw attention of the clients

Adapting activities suit the online mode of delivery

Physical, cognitive and social activities to keep them engaged

2 hours of engagement for 6 days a week

Documented the experience of staff and family to assess the feasibility





# Physical activities











### Cognitive activities















# Profiling of the Clients











#### **FAMILY FEEDBACK**



# Reason for Dropout Cognitive impairment sensory impairments

unavailability of gadgets unwillingness of family

# Feasibility and Impact



#### Challenges

#### **Potential**

Client with severe Cl and sensory impairment

Connectivity issues

Dependent on family member support

Manages BPSD

Enhances sense of well being

Enhances sense of well being

Enhances sense of well being