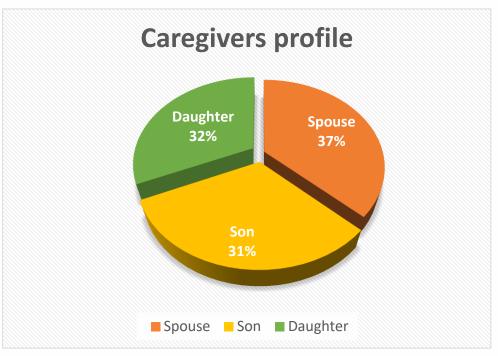

arers during the early months of COVID-19 pandemic.

Report the transition from in person services to online mode of delivery of psychosocial intervention

Explore potential of digital platform in providing continued care and support for PwD and Family.

# Methodology



Initially 24 PwD were enrolled for the online sessions

Involved family members to facilitate day care sessions

Use of colorful presentation/animations to draw attention of the clients

Adapting activities suit the online mode of delivery

Physical, cognitive and social activities to keep them engaged

2 hours of engagement for 6 days a week

Documented the experience of staff and family to assess the feasibility





# Physical activities











### Cognitive activities















# Profiling of the Clients











#### **FAMILY FEEDBACK**



# Reason for Dropout Cognitive impairment sensory impairments

unavailability of gadgets unwillingness of family

# Feasibility and Impact



#### Challenges

#### **Potential**

Client with severe Cl and sensory impairment

Connectivity issues

Dependent on family member support

Manages BPSD

Enhances sense of well being

Enhances sense of well being

Enhances sense of well being