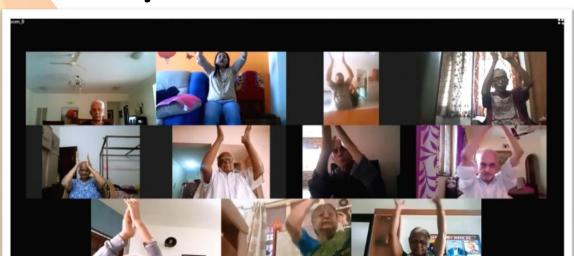

y the effect of day care closure on people living with dementia and their family carers during the early months of COVID-19 pandemic.

Report the transition from in person services to online mode of delivery of psychosocial intervention

Explore potential of digital platform in providing continued care and support for PwD and Family.

# Methodology



Initially 24 PwD were enrolled for the online sessions

Involved family members to facilitate day care sessions

Use of colorful presentation/animations to draw attention of the clients

Adapting activities suit the online mode of delivery

Physical, cognitive and social activities to keep them engaged

2 hours of engagement for 6 days a week

Documented the experience of staff and family to assess the feasibility





# Physical activities











### Cognitive activities















# Profiling of the Clients











#### **FAMILY FEEDBACK**



# Reason for Dropout Cognitive impairment sensory impairments

unavailability of gadgets unwillingness of family

# Feasibility and Impact



#### Challenges

#### **Potential**

Client with severe Cl and sensory impairment

Connectivity issues

Dependent on family member support

Manages BPSD

Enhances sense of well being

Enhances sense of well being

Enhances sense of well being