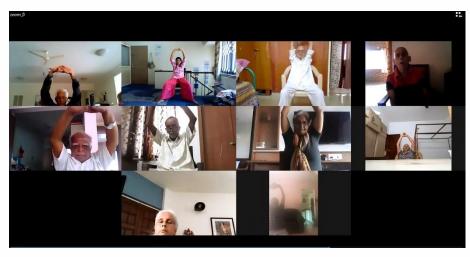

# Aim of the Study



Study the effect of day care closure on people living with dementia and their family carers during the early months of COVID-19 pandemic.

Report the transition from in person services to online mode of delivery of psychosocial intervention

Explore potential of digital platform in providing continued care and support for PwD and Family.

# Methodology



Initially 24 PwD were enrolled for the online sessions

Involved family members to facilitate day care sessions

Use of colorful presentation/animations to draw attention of the clients

Adapting activities suit the online mode of delivery

Physical, cognitive and social activities to keep them engaged

2 hours of engagement for 6 days a week

Documented the experience of staff and family to assess the feasibility





# Physical activities











### Cognitive activities















# Profiling of the Clients











#### **FAMILY FEEDBACK**



# Reason for Dropout Cognitive impairment sensory impairments

unavailability of gadgets unwillingness of family

# Feasibility and Impact



#### Challenges

#### **Potential**

Client with severe Cl and sensory impairment

Connectivity issues

Dependent on family member support

Manages BPSD

Enhances sense of well being

Enhances sense of well being

Enhances sense of well being