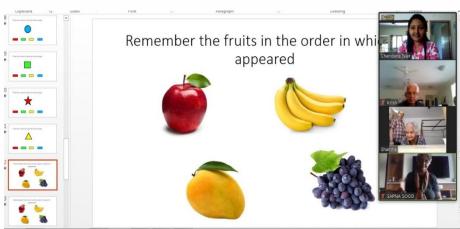

Aim of the Study



Study the effect of day care closure on people living with dementia and their family carers during the early months of COVID-19 pandemic.

Report the transition from in person services to online mode of delivery of psychosocial intervention

Explore potential of digital platform in providing continued care and support for PwD and Family.

# Methodology



Initially 24 PwD were enrolled for the online sessions

Involved family members to facilitate day care sessions

Use of colorful presentation/animations to draw attention of the clients

Adapting activities suit the online mode of delivery

Physical, cognitive and social activities to keep them engaged

2 hours of engagement for 6 days a week

Documented the experience of staff and family to assess the feasibility





# Physical activities











### Cognitive activities















# Profiling of the Clients











#### **FAMILY FEEDBACK**



# Reason for Dropout Cognitive impairment sensory impairments

unavailability of gadgets unwillingness of family

# Feasibility and Impact



#### Challenges

#### **Potential**

Client with severe Cl and sensory impairment

Connectivity issues

Dependent on family member support

Manages BPSD

Enhances sense of well being

Enhances sense of well being

Enhances sense of well being